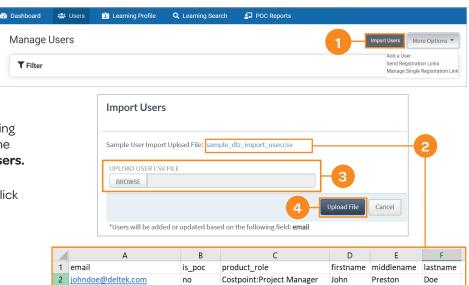

## **Import New Users**

The Import Users screen is useful for customers with many DLZ learners to add. You can do this by uploading a CSV file.

- On the Manage Users screen, click **Import Users**.
- Download the sample **CSV File**. Fill in the details using the correct format. For more help on this, refer to the separate guide **Data Formatting for Importing Users**.
- On the **Upload User CSV File** field, click **Browse**, click the file to select it, and then click **Open**.
- Click Upload File.