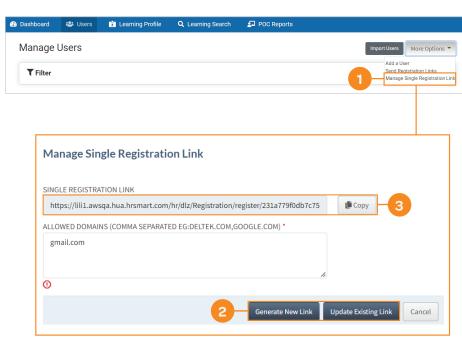

## Manage Single Registration Links

DLZ POCs have the ability to generate a single registration URL for the DLZ.

This single registration link can be universally shared across all your users to allow them to self-register for the DLZ.

- On the **Manage Users** screen, click the **Manage Single Registration Link** button.
- 2 Click **Generate New Link** button or **Update Existing Link** button to get an updated single registration link.
- 3 Click **Copy** button to start sharing the generated link to your users.