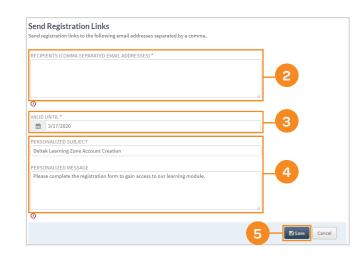

- On the **Manage Users** screen, click the **Send Registration Links** button.
- Enter the email addresses that will receive the registration links. For multiple entries, separate each email using a comma.
- 3 Select the validity date of the links.
- Customize the subject and message to be sent.
- 5 Click **Save**.