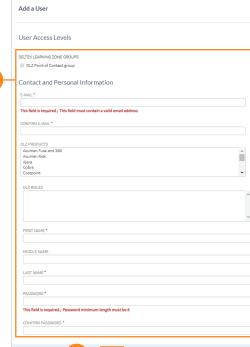

#### Add a User

To add a user in DLZ complete the following steps:

- On the Manage Users screen, click the Add a User button.
- Supply all of the required fields.
- 3 Click Submit.

Note: POCs can use the Add a User function to individually add users one at a time. For bulk uploading, POCs may use the Import Users or Send Registration Links function for faster processing.