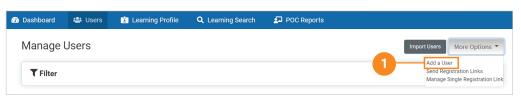

#### Add a User

To add a user in DLZ complete the following steps:

- On the Manage Users screen, click the Add a User button.
- Supply all of the required fields.
- 3 Click Submit.

Note: POCs can use the Add a User function to individually add users one at a time. For bulk uploading, POCs may use the Import Users or Send Registration Links function for faster processing.