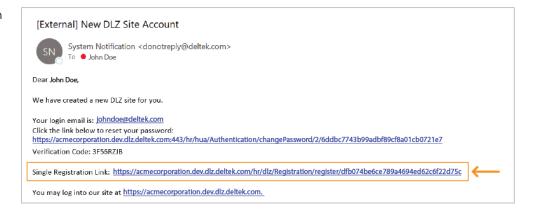

On initial DLZ deployment, a single registration link will also be provided in the welcome email that will be sent to the POC.

The POC can distribute this link to all employees for faster registration.