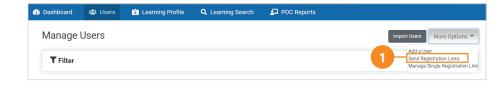

## Send Registration Links

As a POC, you can use the **Send Registration Links** function to send links to specific email addresses of employees. Use this method as an alternative to importing or manually adding user accounts.

- On the **Manage Users** screen, click the **Send Registration Links** button.
- Enter the email addresses that will receive the registration links. For multiple entries, separate each email using a comma.
- 3 Select the validity date of the links.
- Customize the subject and message to be sent.
- 5 Click **Save**.